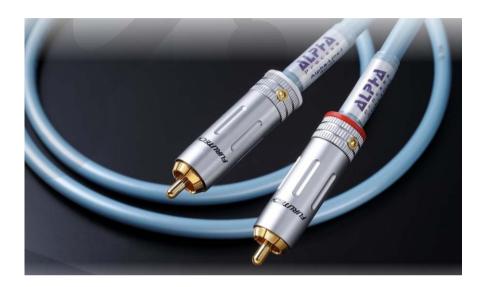

## High Performance ADL Alpha Line 1 RCA Audio Cable

## **Features**

- α (Alpha) U-OFC conductor
- α (Alpha) copper alloy gold plated RCA connectors
- Special grade polyethylene Insulation
- Package: Length 1.0 m/pc, 2cps/set.
- High Performance 24k Gold plated FP-160 (G) RCA Connectors
  - Eutectic cast copper alloy α (Alpha) center pin
  - Copper alloy body and locking collet Teflon insulation