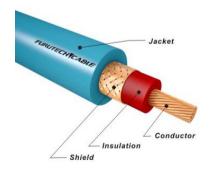

|                     |                | Construction & Material          |
|---------------------|----------------|----------------------------------|
| ITEM                |                | Specification                    |
| Conductor           | Material       | α (Alpha)Conductor               |
|                     | Construction   | 37/0.18                          |
|                     | Diameter       | 1.23 mm                          |
| Insulation          | Material       | P.E.                             |
|                     | Nom. Thickness | 0.8 mm                           |
|                     | Diameter       | 2.93 mm                          |
| Shield              | Method         | 0.12mm φ α(Alpha)Conductor Braid |
| Jacket              | Material       | Flexible PVC (Sky Blue pearl)    |
|                     | Nom. Thickness | 1.8 mm                           |
| Cable Type          |                | Coaxial                          |
| Overall Diameter mm |                | $7.0\phi$                        |